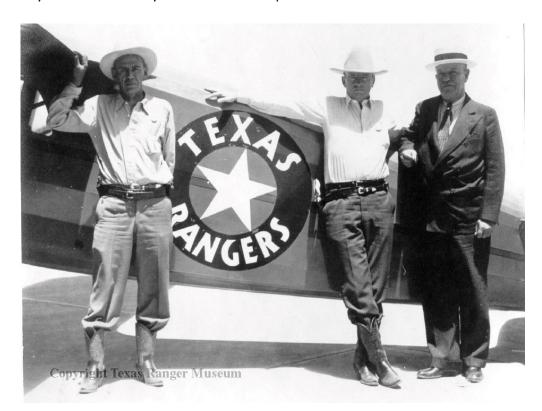

## **Journal Prompt**

Writing or journaling is always a great activity to exercise your mind! Here's an image in our collection. You may choose one or more of the suggested prompts below.

Pictured here are Texas Rangers Frank Mills and Peter Crawford and Commissioner W.H. Richardson. This photograph was taken in 1935 in front of a Texas Ranger Scout Plane and presents a bit of a mystery. According to our records, the Texas Department of Public Safety purchased its first aircraft in 1949. We have no documentation or archives to give any background, information, or context to this photo; the aircraft was probably leased or loaned to the Texas Ranger Division and DPS. Before DPS purchased airplanes for their use, the Rangers would borrow or rent planes to use.