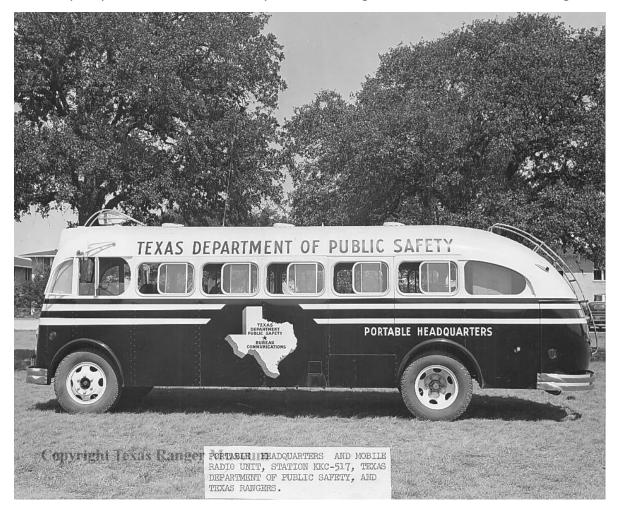

## **Journal Prompt**

Writing or journaling is always a great activity to exercise your mind! Here's an image in our collection. You may choose one or more of the suggested prompts below.

This bus like vehicle is actually a Portable Headquarters and radio bus used by the Texas Department of Public Safety (DPS) circa 1945. It is basically the precursor to the surveillance vans used by the characters of police dramas today. This portable headquarters would have been most likely shared between the Texas Rangers and other divisions of DPS.