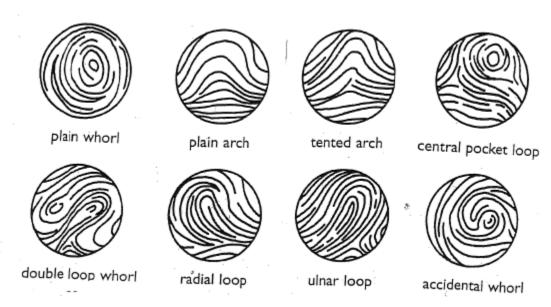

There are many different kinds of fingerprint patterns. What kind of fingerprint do you have?

## **Common Finger Print Patterns**